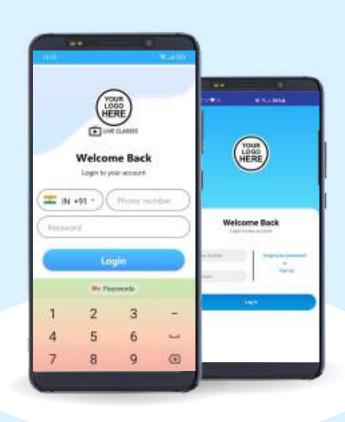

### White-Label K-12 EdTech App -

A white-labeled K-12 e-Learning app with your institution's brand with more than 50,000+ animated modules, 10,000+ interactive games and 2 million learning resources. Get your brand into App Stores and students' pockets in less than 30 days.