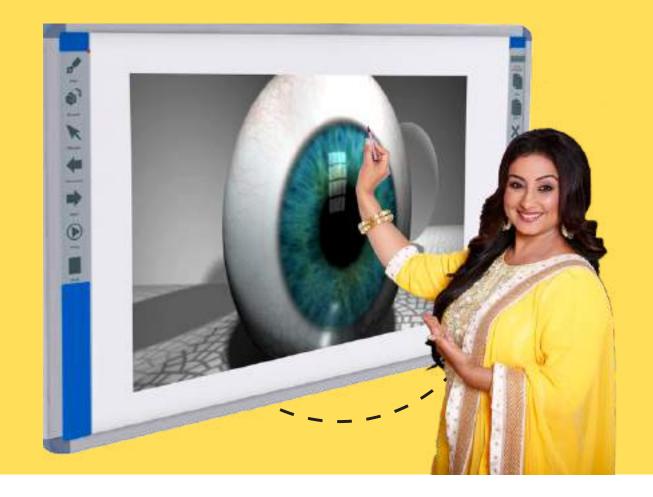

### White-Label Smart Class Solution -

**Customized Smart-Class solution containing** more than 50,000+ modules, 10,000+ interactive games, and 2 million learning resources white-labeled and optimized for your set of devices. Containing CBSE, ICSE, and all state boards along with 3000+ publishers.